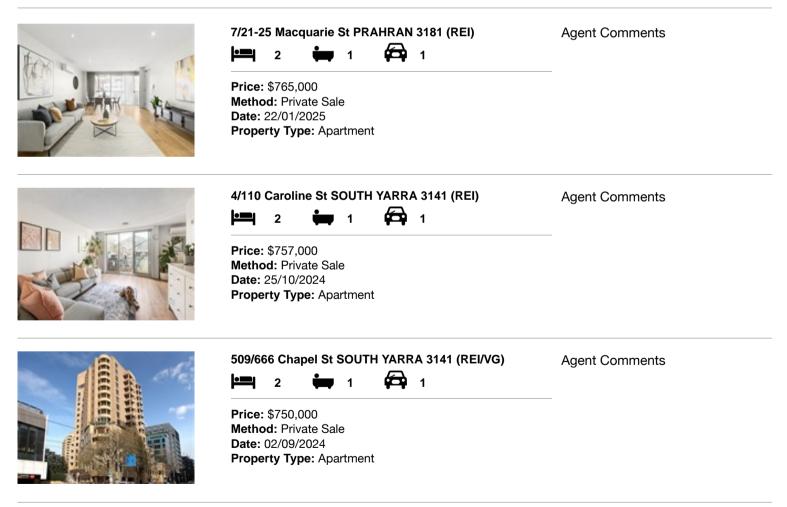

### Comparable property sales (\*Delete A or B below as applicable)

A\* These are the three properties sold within two kilometres of the property for sale in the last six months that the estate agent or agent's representative considers to be most comparable to the property for sale.

| Ad | dress of comparable property       | Price     | Date of sale |
|----|------------------------------------|-----------|--------------|
| 1  | 7/21-25 Macquarie St PRAHRAN 3181  | \$765,000 | 22/01/2025   |
| 2  | 4/110 Caroline St SOUTH YARRA 3141 | \$757,000 | 25/10/2024   |
| 3  | 509/666 Chapel St SOUTH YARRA 3141 | \$750,000 | 02/09/2024   |