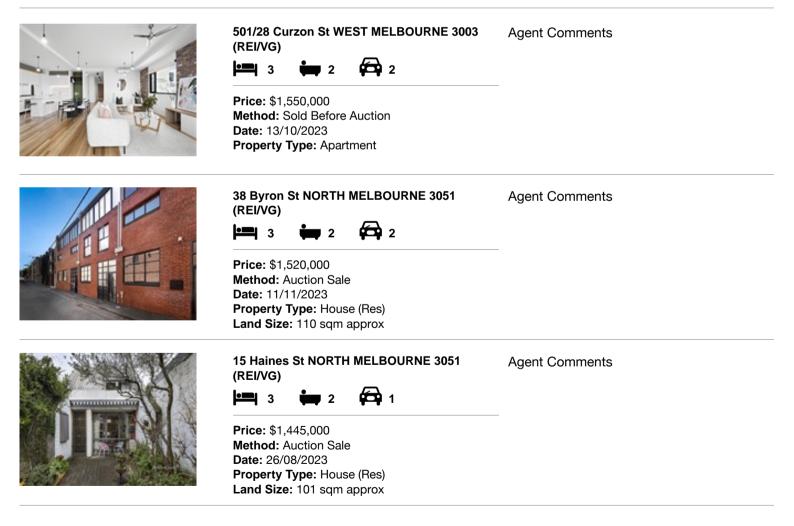

### Comparable property sales (\*Delete A or B below as applicable)

A\* These are the three properties sold within two kilometres of the property for sale in the last six months that the estate agent or agent's representative considers to be most comparable to the property for sale.

| Ad | dress of comparable property         | Price       | Date of sale |
|----|--------------------------------------|-------------|--------------|
| 1  | 501/28 Curzon St WEST MELBOURNE 3003 | \$1,550,000 | 13/10/2023   |
| 2  | 38 Byron St NORTH MELBOURNE 3051     | \$1,520,000 | 11/11/2023   |
| 3  | 15 Haines St NORTH MELBOURNE 3051    | \$1,445,000 | 26/08/2023   |