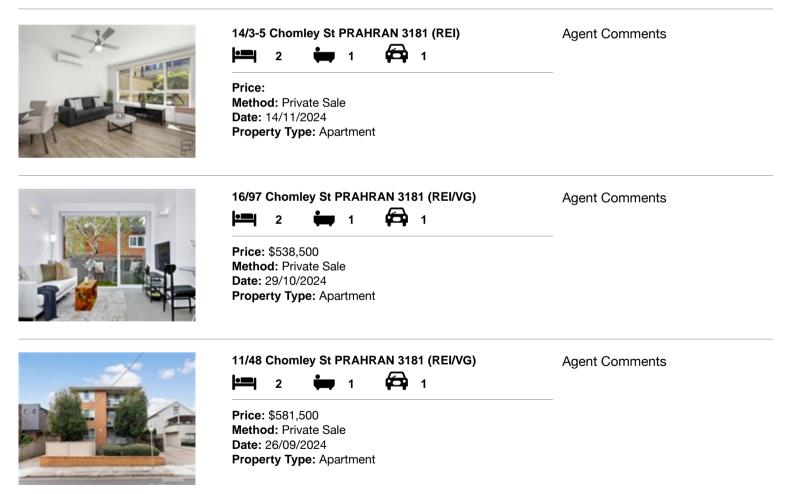

#### Comparable property sales (\*Delete A or B below as applicable)

A\* These are the three properties sold within two kilometres of the property for sale in the last six months that the estate agent or agent's representative considers to be most comparable to the property for sale.

| Ade | dress of comparable property   | Price     | Date of sale |
|-----|--------------------------------|-----------|--------------|
| 1   | 14/3-5 Chomley St PRAHRAN 3181 |           | 14/11/2024   |
| 2   | 16/97 Chomley St PRAHRAN 3181  | \$538,500 | 29/10/2024   |
| 3   | 11/48 Chomley St PRAHRAN 3181  | \$581,500 | 26/09/2024   |

# **Comparable Properties**