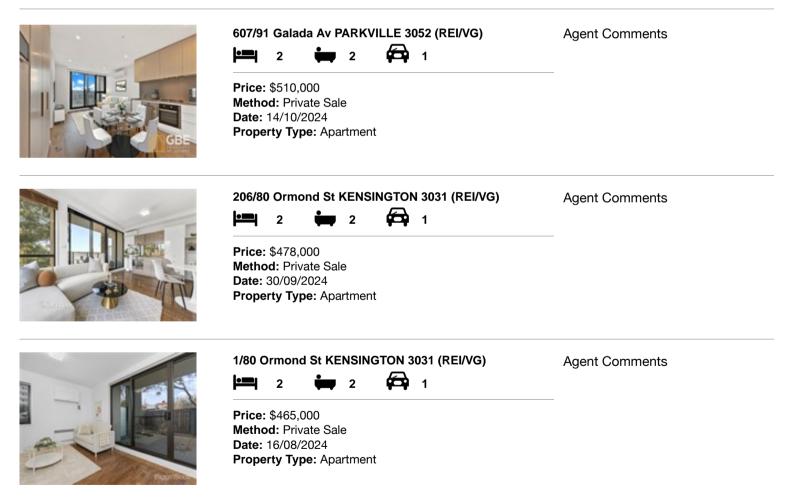

## Comparable property sales (\*Delete A or B below as applicable)

A\* These are the three properties sold within two kilometres of the property for sale in the last six months that the estate agent or agent's representative considers to be most comparable to the property for sale.

| Ad | dress of comparable property     | Price     | Date of sale |
|----|----------------------------------|-----------|--------------|
| 1  | 607/91 Galada Av PARKVILLE 3052  | \$510,000 | 14/10/2024   |
| 2  | 206/80 Ormond St KENSINGTON 3031 | \$478,000 | 30/09/2024   |
| 3  | 1/80 Ormond St KENSINGTON 3031   | \$465,000 | 16/08/2024   |