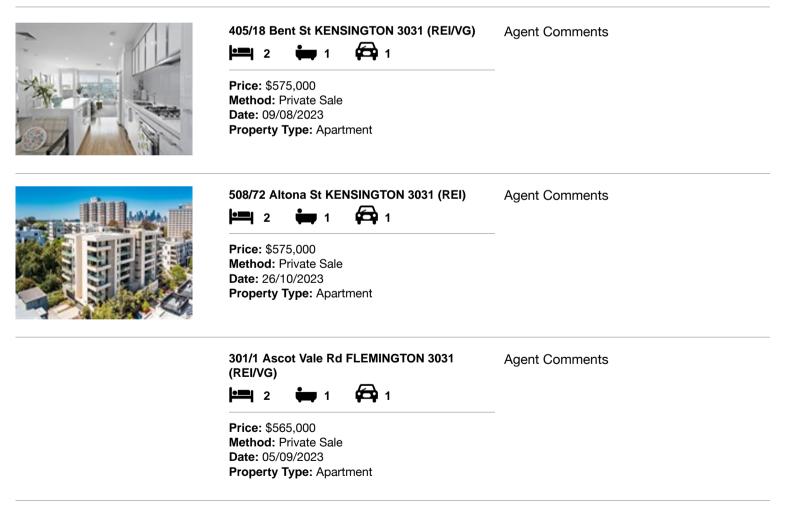

#### Comparable property sales (\*Delete A or B below as applicable)

A\* These are the three properties sold within two kilometres of the property for sale in the last six months that the estate agent or agent's representative considers to be most comparable to the property for sale.

| Ado | dress of comparable property        | Price     | Date of sale |
|-----|-------------------------------------|-----------|--------------|
| 1   | 405/18 Bent St KENSINGTON 3031      | \$575,000 | 09/08/2023   |
| 2   | 508/72 Altona St KENSINGTON 3031    | \$575,000 | 26/10/2023   |
| 3   | 301/1 Ascot Vale Rd FLEMINGTON 3031 | \$565,000 | 05/09/2023   |