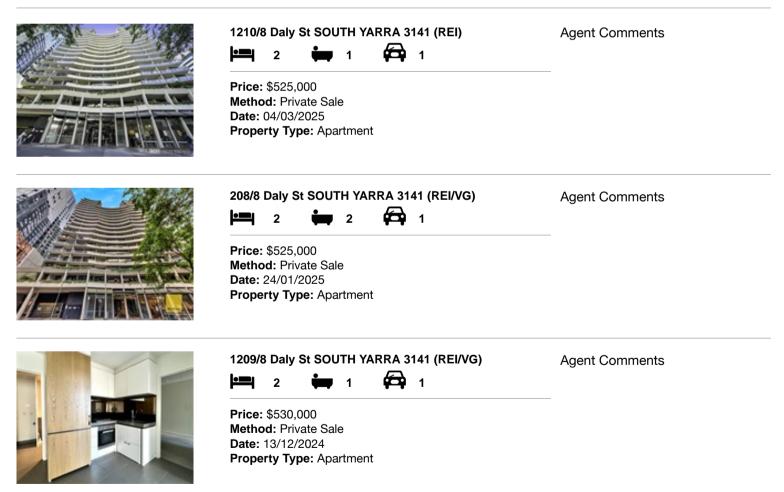

#### Comparable property sales (\*Delete A or B below as applicable)

A\* These are the three properties sold within two kilometres of the property for sale in the last six months that the estate agent or agent's representative considers to be most comparable to the property for sale.

| Ad | dress of comparable property    | Price     | Date of sale |
|----|---------------------------------|-----------|--------------|
| 1  | 1210/8 Daly St SOUTH YARRA 3141 | \$525,000 | 04/03/2025   |
| 2  | 208/8 Daly St SOUTH YARRA 3141  | \$525,000 | 24/01/2025   |
| 3  | 1209/8 Daly St SOUTH YARRA 3141 | \$530,000 | 13/12/2024   |