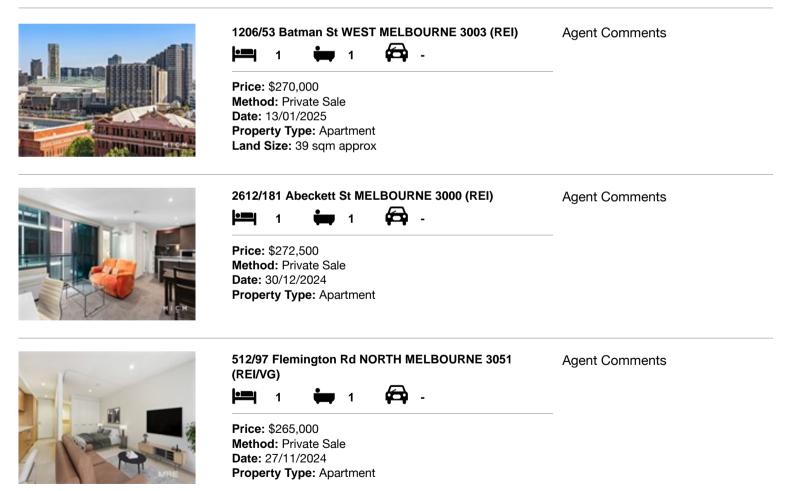

#### Comparable property sales (\*Delete A or B below as applicable)

A\* These are the three properties sold within two kilometres of the property for sale in the last six months that the estate agent or agent's representative considers to be most comparable to the property for sale.

| Add | dress of comparable property              | Price     | Date of sale |
|-----|-------------------------------------------|-----------|--------------|
| 1   | 1206/53 Batman St WEST MELBOURNE 3003     | \$270,000 | 13/01/2025   |
| 2   | 2612/181 Abeckett St MELBOURNE 3000       | \$272,500 | 30/12/2024   |
| 3   | 512/97 Flemington Rd NORTH MELBOURNE 3051 | \$265,000 | 27/11/2024   |