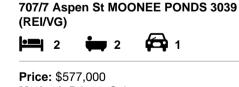

#### Address of comparable property

|   | aress of comparable property      | 1 1100    | Date of Sale |
|---|-----------------------------------|-----------|--------------|
| 1 | 807/40 Hall St MOONEE PONDS 3039  | \$630,000 | 17/02/2024   |
| 2 | 1520/40 Hall St MOONEE PONDS 3039 | \$630,000 | 14/02/2024   |
| 3 | 707/7 Aspen St MOONEE PONDS 3039  | \$577,000 | 12/01/2024   |

**-**2

Price: \$630,000 Method: Private Sale Date: 14/02/2024

Property Type: Apartment

Method: Private Sale Date: 12/01/2024

Property Type: Apartment

Agent Comments

Agent Comments

Account - Melbourne RE | P: 03 9829 2900 | F: 03 9829 2951