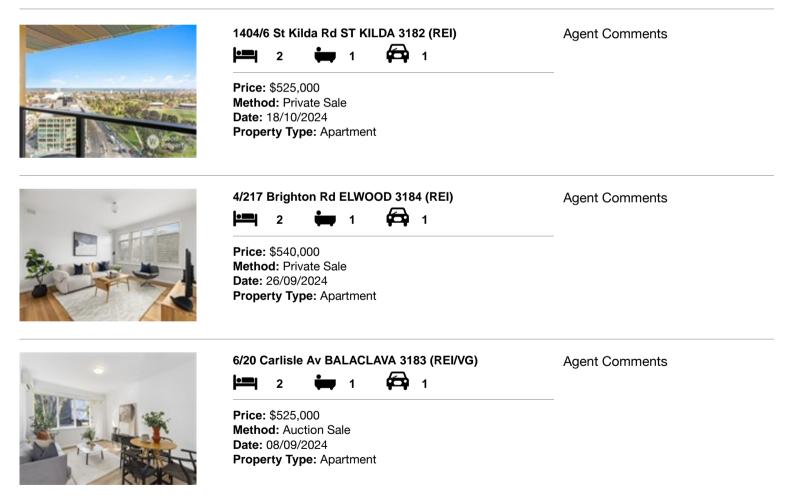

### Comparable property sales (\*Delete A or B below as applicable)

A\* These are the three properties sold within two kilometres of the property for sale in the last six months that the estate agent or agent's representative considers to be most comparable to the property for sale.

| Add | dress of comparable property     | Price     | Date of sale |
|-----|----------------------------------|-----------|--------------|
| 1   | 1404/6 St Kilda Rd ST KILDA 3182 | \$525,000 | 18/10/2024   |
| 2   | 4/217 Brighton Rd ELWOOD 3184    | \$540,000 | 26/09/2024   |
| 3   | 6/20 Carlisle Av BALACLAVA 3183  | \$525,000 | 08/09/2024   |