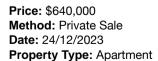

| Add | dress of comparable property         | Price     | Date of sale |
|-----|--------------------------------------|-----------|--------------|
| 1   | 18/22 Barkly St BRUNSWICK EAST 3057  | \$700,000 | 27/01/2024   |
| 2   | 330/22 Barkly St BRUNSWICK EAST 3057 | \$668,000 | 07/03/2024   |
| 3   | 9/22 Barkly St BRUNSWICK EAST 3057   | \$640,000 | 24/12/2023   |

Price: \$668,000 Method: Private Sale Date: 07/03/2024 Property Type: Apartment

9/22 Barkly St BRUNSWICK EAST 3057 (REI/VG)

**601** 1

Agent Comments

2

Account - Melbourne RE | P: 03 9829 2900 | F: 03 9829 2951