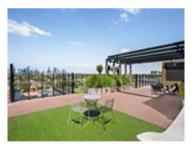

#### Property offered for sale

Address Including suburb and postcode

429/22 Barkly Street, Brunswick East Vic 3057

#### Indicative selling price

| For the meaning | of this price see | cons | sumer.vic.go | v.au/ | /underquot | ting |        |                |
|-----------------|-------------------|------|--------------|-------|------------|------|--------|----------------|
| Range betweer   | \$650,000         |      | &            |       | \$715,000  |      |        |                |
| Median sale p   | rice              |      |              |       |            |      |        |                |
| Median price    | \$620,500         | Pro  | operty Type  | Unit  |            |      | Suburb | Brunswick East |
| Period - From   | 01/01/2024        | to   | 31/03/2024   |       | So         | urce | REIV   |                |