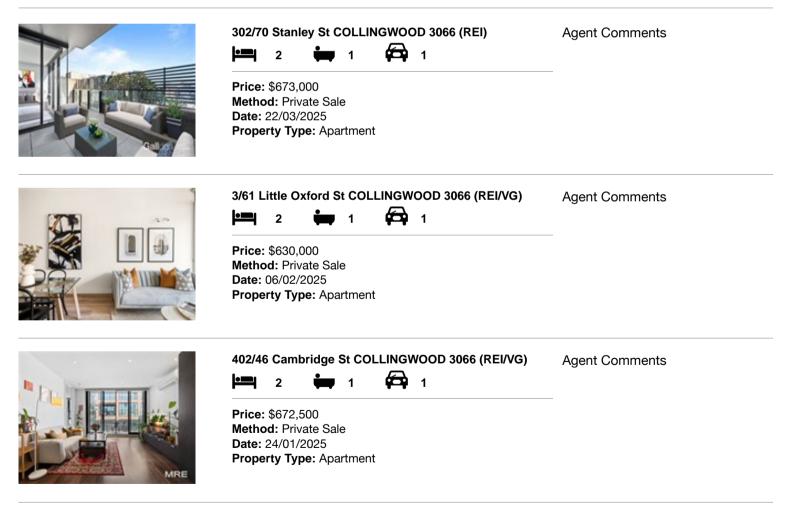

### Comparable property sales (\*Delete A or B below as applicable)

A\* These are the three properties sold within two kilometres of the property for sale in the last six months that the estate agent or agent's representative considers to be most comparable to the property for sale.

| Ad | dress of comparable property           | Price     | Date of sale |
|----|----------------------------------------|-----------|--------------|
| 1  | 302/70 Stanley St COLLINGWOOD 3066     | \$673,000 | 22/03/2025   |
| 2  | 3/61 Little Oxford St COLLINGWOOD 3066 | \$630,000 | 06/02/2025   |
| 3  | 402/46 Cambridge St COLLINGWOOD 3066   | \$672,500 | 24/01/2025   |

# **Comparable Properties**