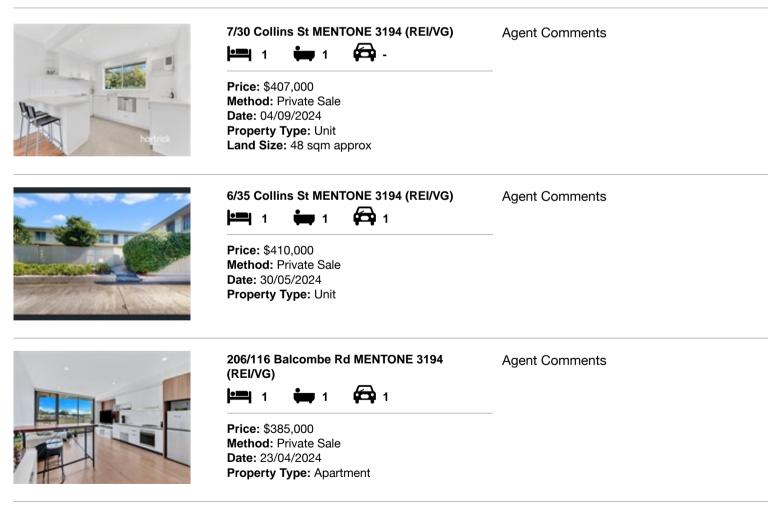

#### Comparable property sales (\*Delete A or B below as applicable)

A\* These are the three properties sold within two kilometres of the property for sale in the last six months that the estate agent or agent's representative considers to be most comparable to the property for sale.

| Ade | dress of comparable property     | Price     | Date of sale |
|-----|----------------------------------|-----------|--------------|
| 1   | 7/30 Collins St MENTONE 3194     | \$407,000 | 04/09/2024   |
| 2   | 6/35 Collins St MENTONE 3194     | \$410,000 | 30/05/2024   |
| 3   | 206/116 Balcombe Rd MENTONE 3194 | \$385,000 | 23/04/2024   |