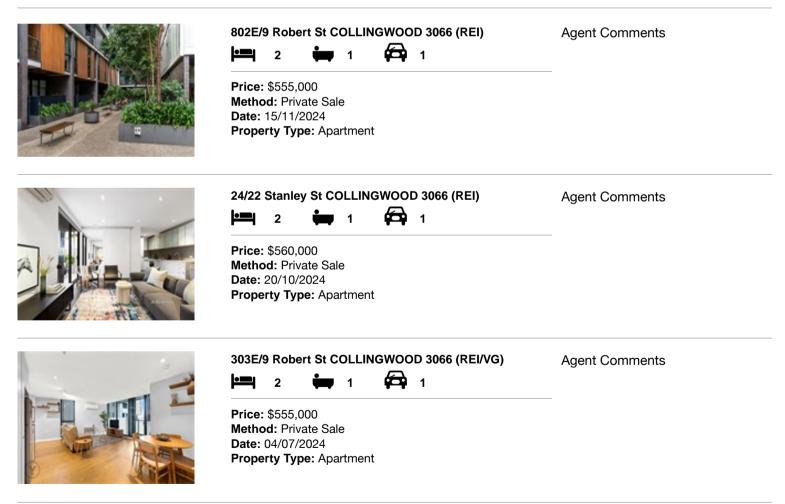

#### Comparable property sales (\*Delete A or B below as applicable)

A\* These are the three properties sold within two kilometres of the property for sale in the last six months that the estate agent or agent's representative considers to be most comparable to the property for sale.

| Ad | dress of comparable property      | Price     | Date of sale |
|----|-----------------------------------|-----------|--------------|
| 1  | 802E/9 Robert St COLLINGWOOD 3066 | \$555,000 | 15/11/2024   |
| 2  | 24/22 Stanley St COLLINGWOOD 3066 | \$560,000 | 20/10/2024   |
| 3  | 303E/9 Robert St COLLINGWOOD 3066 | \$555,000 | 04/07/2024   |