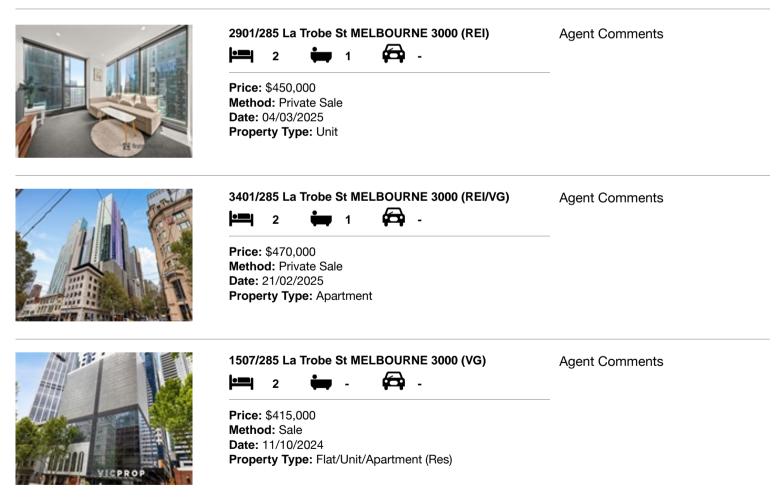

### Comparable property sales (\*Delete A or B below as applicable)

A\* These are the three properties sold within two kilometres of the property for sale in the last six months that the estate agent or agent's representative considers to be most comparable to the property for sale.

| Ad | dress of comparable property        | Price     | Date of sale |
|----|-------------------------------------|-----------|--------------|
| 1  | 2901/285 La Trobe St MELBOURNE 3000 | \$450,000 | 04/03/2025   |
| 2  | 3401/285 La Trobe St MELBOURNE 3000 | \$470,000 | 21/02/2025   |
| 3  | 1507/285 La Trobe St MELBOURNE 3000 | \$415,000 | 11/10/2024   |