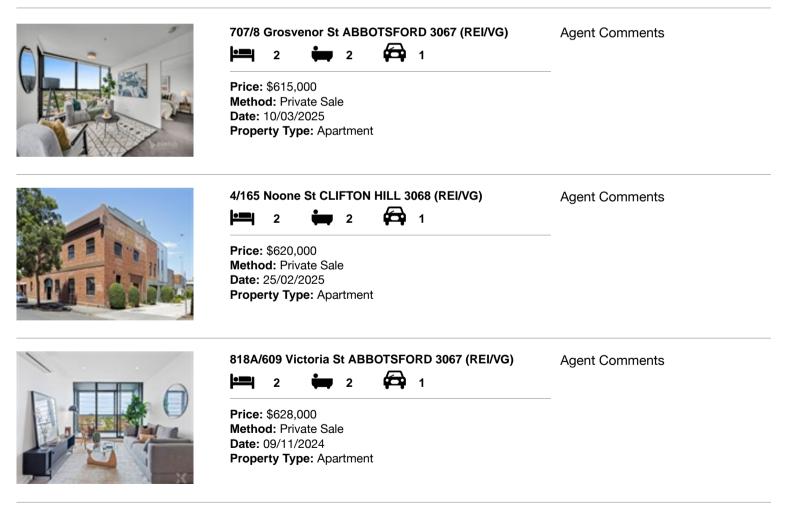

#### Comparable property sales (\*Delete A or B below as applicable)

A\* These are the three properties sold within two kilometres of the property for sale in the last six months that the estate agent or agent's representative considers to be most comparable to the property for sale.

| Ad | dress of comparable property         | Price     | Date of sale |
|----|--------------------------------------|-----------|--------------|
| 1  | 707/8 Grosvenor St ABBOTSFORD 3067   | \$615,000 | 10/03/2025   |
| 2  | 4/165 Noone St CLIFTON HILL 3068     | \$620,000 | 25/02/2025   |
| 3  | 818A/609 Victoria St ABBOTSFORD 3067 | \$628,000 | 09/11/2024   |