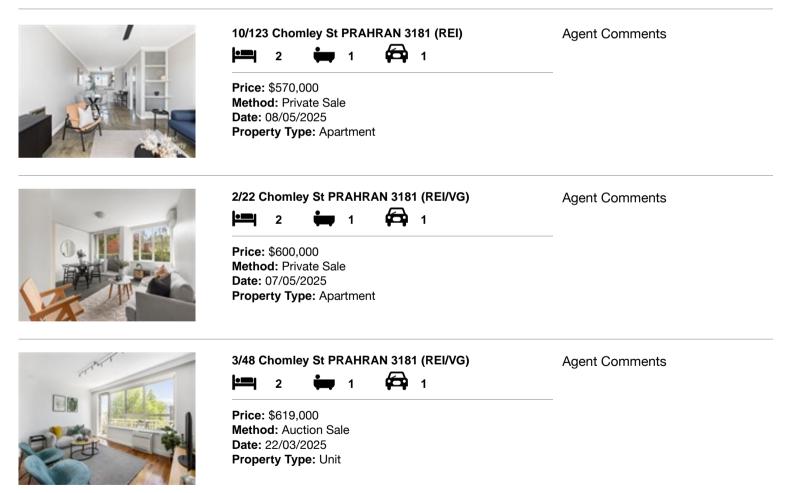

#### Comparable property sales (\*Delete A or B below as applicable)

A\* These are the three properties sold within two kilometres of the property for sale in the last six months that the estate agent or agent's representative considers to be most comparable to the property for sale.

| Ado | dress of comparable property   | Price     | Date of sale |
|-----|--------------------------------|-----------|--------------|
| 1   | 10/123 Chomley St PRAHRAN 3181 | \$570,000 | 08/05/2025   |
| 2   | 2/22 Chomley St PRAHRAN 3181   | \$600,000 | 07/05/2025   |
| 3   | 3/48 Chomley St PRAHRAN 3181   | \$619,000 | 22/03/2025   |